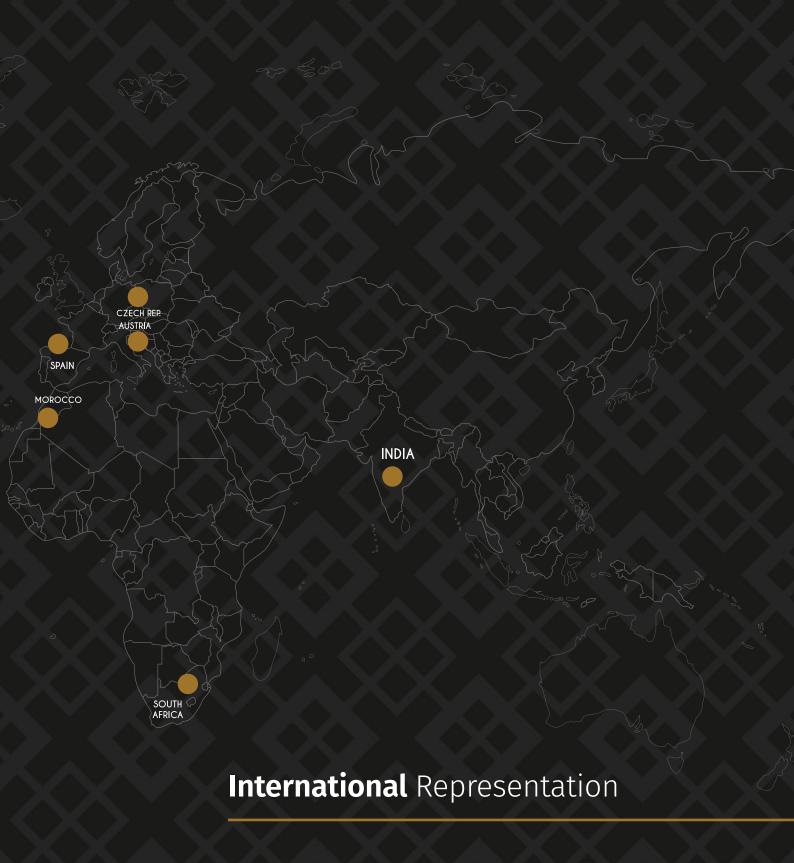

Research Development Cannabinoid is an international corporation integrated with professionals with more than 30 years of experience in differents fields.

We are located in more than 10 countries. Our main goal is the development of genotype with high content of cannabinoids and terpenoid for scientific, pharmaceutical and agronomic purposes.